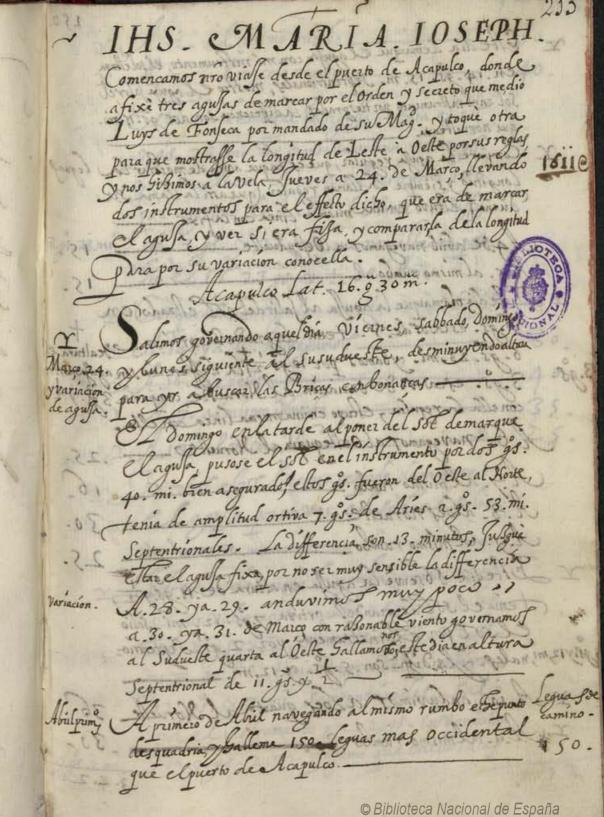

the relation al Morder to retrib 20.

De Rotero del Viage de Nucua españa Baralas Islation Filipinas, y bueltade ellas, a La dicha Nucua españa

a Saliendo del Puerto de a Capuleo mantaras go bernar al Susuduerté adondé el viento tede xare yr hasta que des en las brilas à luego man a dava e gouernar ail, oite por altura de on se odo Se grados odies ide ay noba xaras ha Aa ester morte Sur con los baxos de villa lobos i de ay po nerte en la altura de trese gratos ivas por me dio free entre los barbudos of San Barto lome ipor esta altura ivas Pato Delos basos iguando te parecione de multiplicar altera para para entre quan ila Sarpana iras por tiele grados imedro Stiquisières reconocer ovasis las mas abard bento iras por 14 gratos y leai , al Calo Peel es pivitu Sancto si fure tempra na en tiempo de britas ivas por 13 grados fus tos esti fueres mas a so tabento del por pose grados y metro Veras el cabo por la bandatel Sux

sete hava el viento norte ia si no lo podras montar porque es La costa de Norme Al surte y & fieres por 13 grados basmal porque el viento se le hase l'esueste georrentas aguas alos catan duanes yandi corregian peligro de en conarte o dar una buelta ala ista por el ca bo I el boseador por lo qual es menerter yx coneloso alerta por tribe grados digo 12 grado! cabo de es piritusanoto, para en 60 car por San Bernardino que es una isla pequena que esta enel enbocadero puede se pasar por qualquiera banta delaticha isla pero me for es por labanda del sur porque ten Gras ligar Silas aguas te echaren parafiera podras entrar por donde qui sieres 25 Auiso, y babaus. Si vinieres entiem po le benda vales que Vengas por 12 gratos ymedis avico no cer sobre Las islas de los ybabaos - porque seasen los vientos sures i estaras ail abrigo i ayterrates i con la primera coyun fora podras enbocar 2 2 Auiso, es pto) si vieres el fabo del espiritusances es una tierramas alta que las otras i tierra tendida de mar enfuera Thate como 3. Vilar que son dos quebradas gliegando te aella se hara toda una.

2 Auiso y babuers Si vinieres por los ybabaos de luengo de losta vivas muchas puntas que pa recenellabaino reconfies, y dale resquando hartaque latierforte voya esco tando ala buelta del Veste entonces reconoceraresax con el cho cano avimatal i gobierna alabuelta del verte iraz para dentro 2 Auiso Catanduanes, derte eleabodieles pi Viturameto sie Ma clare Verar lor Catan duanes del cabo ael enbocadero ay 18. leguerilas Sends del unbotadero son las chas i yendo para dentro verois dos bolcanes es como un pande abuear y sellama el bolfanteal bayide · Camarines este esta de sui ado del embo cadero aunque se parece muy bien ayo tro bolean funto act enbocadero que se hama bufaganes alto iderriba la fait de por la banta de Novueill eque es elimas alto detoda latierra det en socadero porque dela banda de Sur son istas tendidos estanas isi freve de noche i entraver por San Bernar dino mandaras gobernar ael Sudaeste gunando Jobre el veste no tres panetes hi vieres muchos hiteros de consignes a por esta dervota que te edicho daras conta Is la de Capul tente Siem pre ala boma